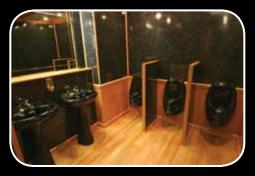

The Fantastic Series of mobile restrooms set the standard for exquisite features including custom wood cabinetry, wainscoting, crown and chair molding, woodgrain floors, marbled walls, six panel doors with levered handles, recessed lighting, and black fixtures. They are the standard by which other facilities are judged.

## Fantasic Standard Features

- Black Porcelain Flushing Toilets
- Black Water-Free Urinals
- Custom Wood Cabinetry
- Custom Wood Trim & Wainscoting
- Crown Molding
- Recessed Lighting
- Custom Light Valances