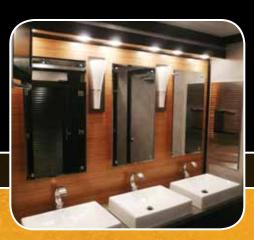

The Fantastic Series of mobile restrooms set the standard for exquisite features including custom wood cabinetry, wainscoting, crown and chair molding, woodgrain floors, marbled walls, six panel doors with levered handles, recessed lighting, and black fixtures. They are the standard by which other facilities are judged.

- Fantastic Vent Fans
- H/D Woodgrain Flooring
- Chrome Wheels
- Six Panel Lever-Handled Interior Doors
- Beveled Mirrors