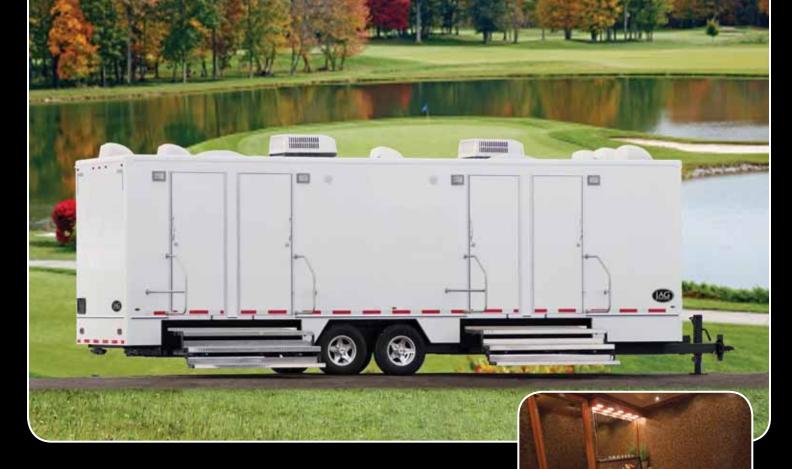

The Fantastic Series of mobile restrooms from JAG Mobile Solutions provides spectacular, upscale units designed to impress even the toughest critics. The Fanstastic Series surpasses all others at weddings, corporate events, distinguished fundraisers and in an endless variety of other applications.

The Fantastic Series of mobile restrooms set the standard for exquisite features including custom wood cabinetry, wainscoting, crown and chair molding, woodgrain floors, marbled walls, six panel doors with levered handles, recessed lighting, and black fixtures. They are the standard by which other facilities are judged.

## JAG Chassis Features & Trailer Function

- H/D 2-5/16" Trailer Hitches
- Aluminum Tubular Frame, Seamless **Fiberglass Sides**
- Integrated Trailer Skirts
- Temporary Back Up Battery Power
- Laminated Triple-Sealed Roof
- LED Exterior DOT Lights
- Maxx Air Vent Covers
- 5-Year Undecoating
- Exclusive Step Assemblies
- H/D Tongue Jack
- Integrated Waste Tanks
- Lock & Store Electrical Cords